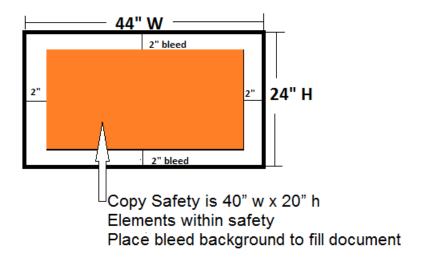

### **REAR PANEL**

Copy Safety is 40" w x 40" h Elements within safety. Place bleed background to fill document.