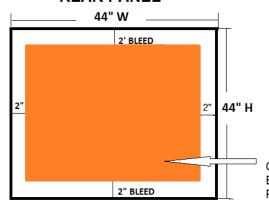

## **Rear Panel**

### **REAR PANEL**

Copy Safety is 40" w x 40" h Elements within safety. Place bleed background to fill document.