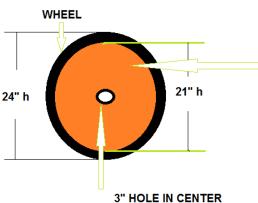

#### WHEEL DISK COVERS [ROUND]

Copy Safety is 21" Diamater with a 3" hole in the middle. Place bleed background to fill document.