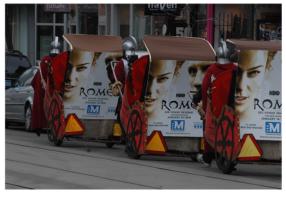

## **Wheel Disk Covers**

#### **OPTIONAL**

#### WHEEL DISK COVERS [ROUND]

Copy Safety is 21" Diamater with a 3" hole in the middle. Place bleed background to fill document.