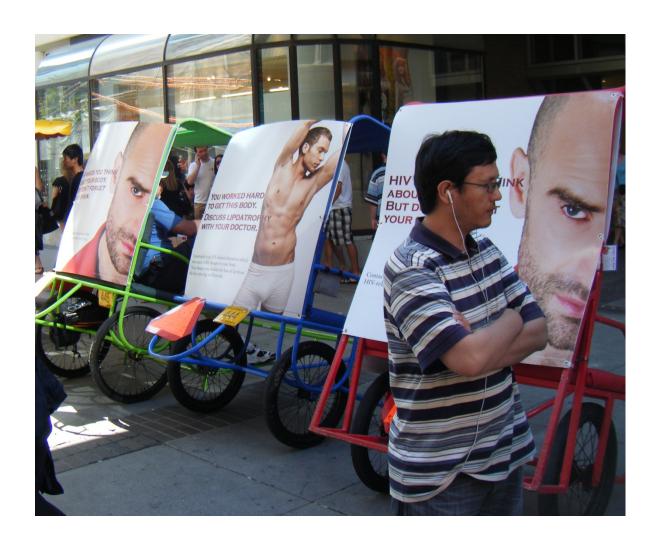

# **Rickshaw Branding Specs**

Please set up graphics within safety areas designated, place elements on a common solid color or small pattern background and bleed background to edge of document.

| Media Accepted:           | EPS                           |
|---------------------------|-------------------------------|
| Preferred Software:       | Adobe ILLUSTRATOR             |
| Color set-up: (RGB, CMYK) | CMYK                          |
| Layout:                   | SHOULD BE TO SCALE OR SIZE AS |
| DPI:                      | 125 DPI AT FULL SIZE          |
| FONT SHOULD BE OUTLINED   |                               |